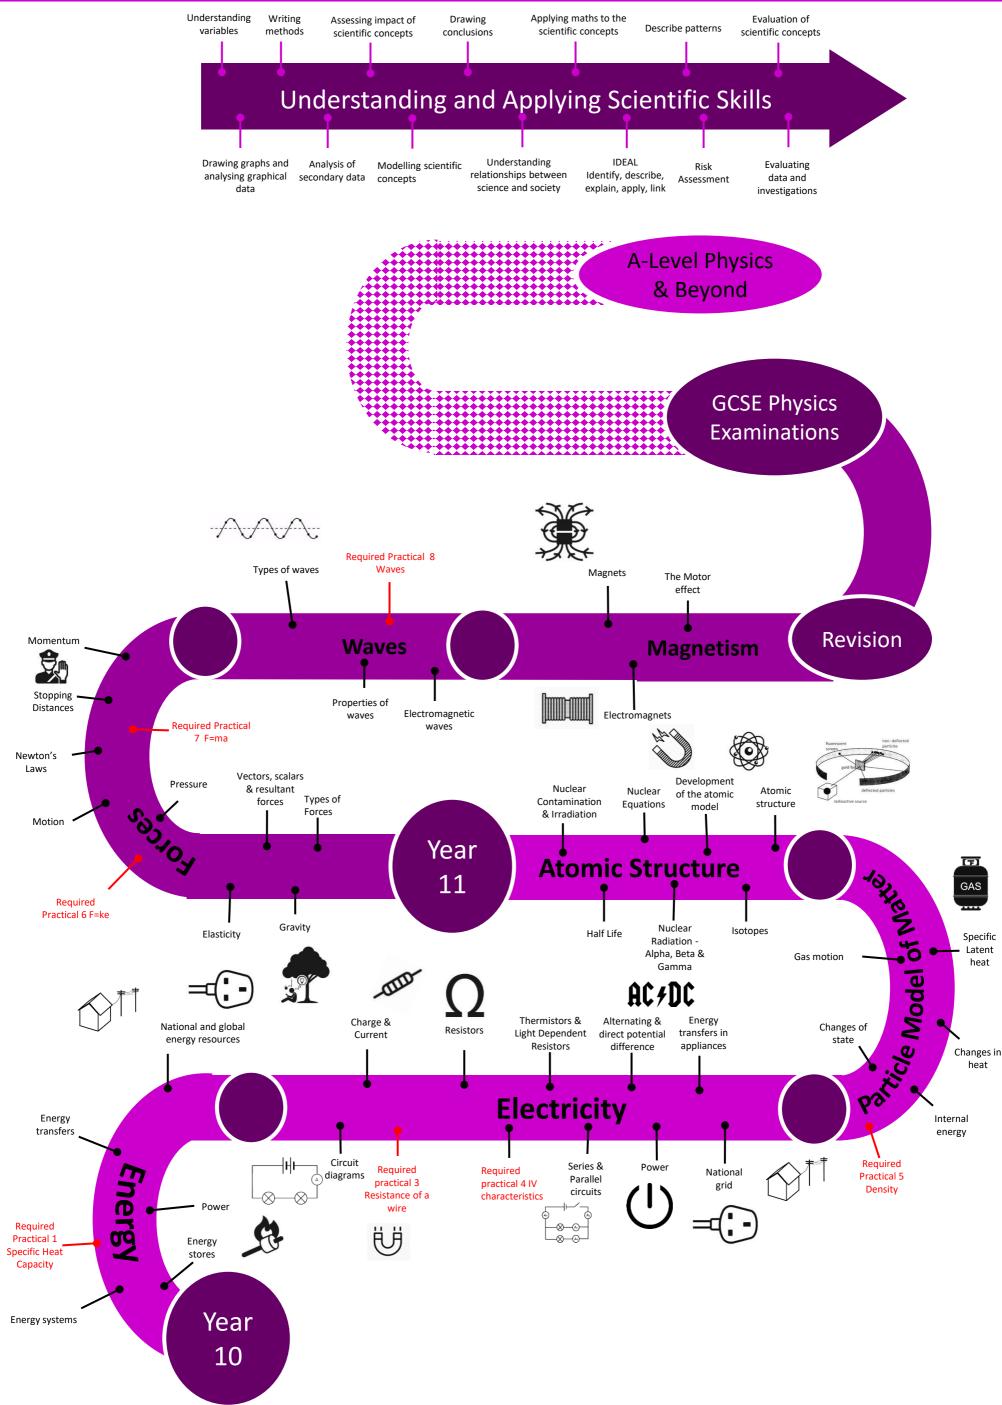

# **GCSE Physics LEARNING JOURNEY (Combined science)**

## **Physics unit topics**

- P1. Energy
- **P2. Electricity**
- P3. Particle model of matter
- P4. Atomic structure
- **P5.** Forces
- P6. Waves
- P7. Magnetism and
- electromagnetism
- **P8. Space physics**

### Physics paper P2 What's assessed? P5. Forces P6. Waves P7. Magnetism & Electromagnetism